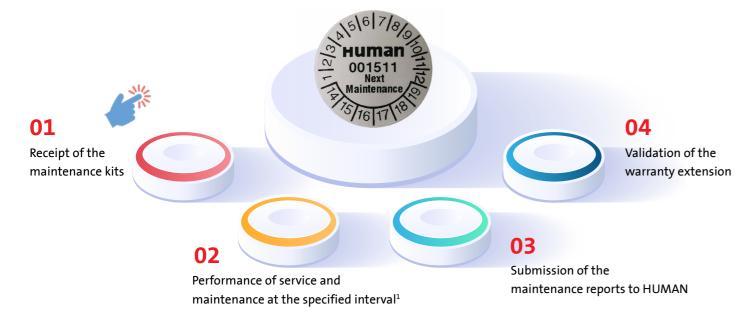

#### Your warranty extension in 4 easy steps

Sign up now and enjoy HUMAN's extended warranty. Please contact us for further questions. We are ready to answer your questions.